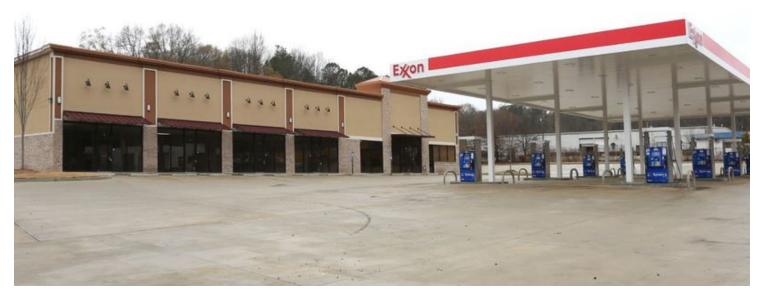

#### AREA

This is a new construction Exxon station with a c-store and a Pizza Hut anchor. We have 2 1,500 ft. units and there is a grease trap available. The gas station and c-store are not for lease.

©2021 Coldwell Banker. All Rights Reserved. Coldwell Banker and the Coldwell Banker Commercial logos are trademarks of Coldwell Banker Real Estate LLC. The Coldwell Banker® System is comprised of company owned offices which are owned by a subsidiary of Realogy Brokerage Group LLC and franchised offices which are independently owned and operated. The Coldwell Banker System fully supports the principles of the Equal Opportunity Act.

### PROPERTY OVERVIEW

This is a new construction Exxon station with a c-store and a Pizza Hut anchor. We have 2 1,500 ft. units and there is a grease trap available. The gas station and c-store are not for lease.