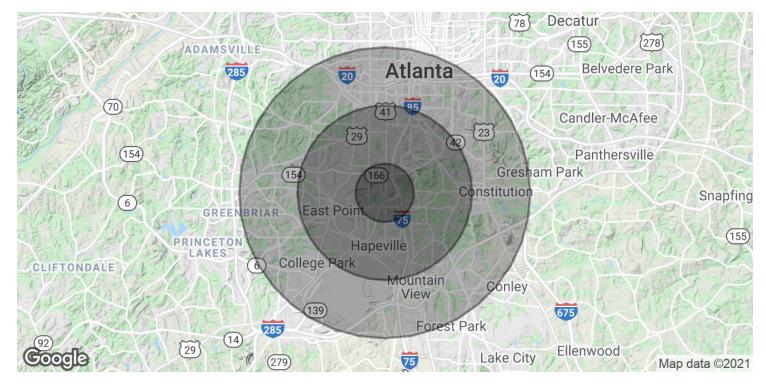

LEASE

Atlanta, GA 30315

CBCWORLDWIDE.COM

Michael Bailey 678 320 4800 michael.bailey@cbcmetrobrokers.com

Atlanta, GA 30315

| POPULATION           | 1 MILE | 3 MILES | 5 MILES |
|----------------------|--------|---------|---------|
| Total Population     | 8,412  | 69,362  | 192,954 |
| Average age          | 37.6   | 34.0    | 33.2    |
| Average age (Male)   | 34.4   | 33.0    | 32.0    |
| Average age (Female) | 38.8   | 34.3    | 34.0    |
| HOUSEHOLDS & INCOME  | 1 MILE | 3 MILES | 5 MILES |
| Total households     | 3.595  | 27.740  | 73.603  |

| Total households    | 3,595     | 27,740    | 73,603    |
|---------------------|-----------|-----------|-----------|
| # of persons per HH | 2.3       | 2.5       | 2.6       |
| Average HH income   | \$30,990  | \$38,949  | \$43,886  |
| Average house value | \$128,185 | \$150,312 | \$169,343 |