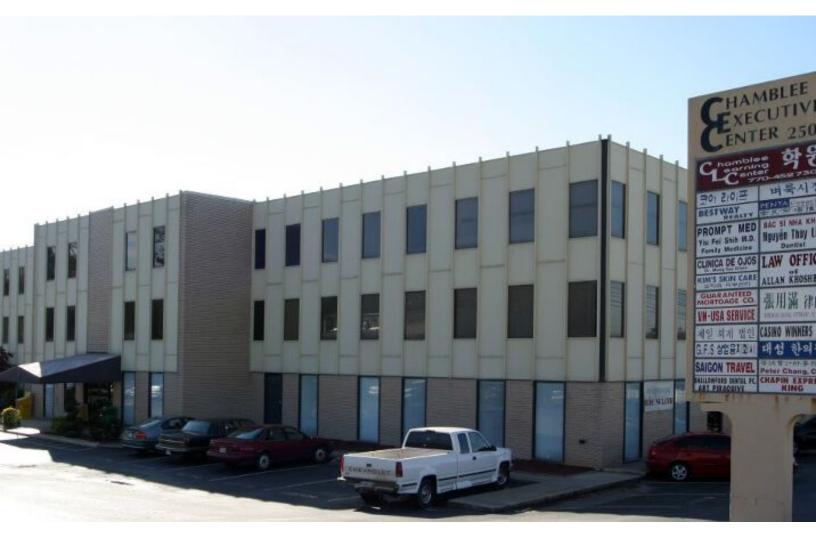

2505 Chamblee Tucker Rd, Chamblee, GA 30341

### 2505 Chamblee Tucker Rd.

Office | 7 spaces available | 800 sq. ft. - 2,000 sq. ft.

Listing Added: 01/16/2024 Listing Updated: 01/16/2024

#### **Building Description**

This professional office building is on the corner of Buford Hwy. and Chamblee Tucker Rd. We have 7 offices from 800 ft. to 2,000.