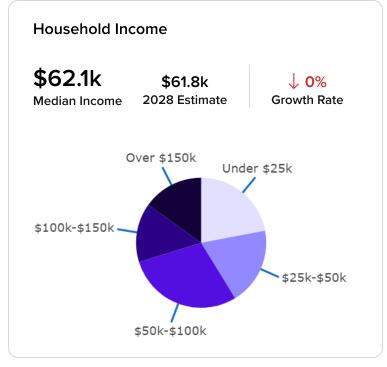

|                      |                |

#### **Building Photos (4 photos)**









### **Demographic Insights**









### **Number of Employees**

# 14.7k

#### **Top Employment Categories**

Management, business, science, and arts occupations

Professional, scientific, and management, and administrative, and waste management services

Educational services, and health care and social assistance

Construction

Retail trade

Arts, entertainment, and recreation, and accommodation and food services

Manufacturing

Finance and insurance, and real estate, and rental and leasing

Other services, except public administration

Transportation and warehousing, and utilities

Information

**Public administration** 

Wholesale trade

**Agriculture** 

#### **Housing Occupancy Ratio**

7:1

14:1 predicted by 2028

Occupied

Vacant

#### Renter to Homeowner Ratio

1:1

2:1 predicted by 2028

Renters

Homeowner