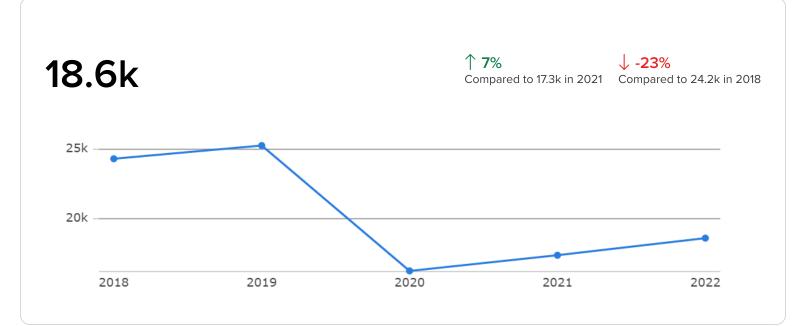

2681 Loganville Hwy SW, Grayson, GA 30017

# \$450,000

# 2681 Loganville Hwy

Land | 1.3 acres



Listing Added: 02/21/2024 Listing Updated: 04/01/2024



#### Details

Asking Price Subtype Lot Size (acres) Property Type Permitted Zoning

#### **Marketing Description**

Retail development site. Paved portion is buildable (used to have a tire service garage), flood plain in the rear portion.

#### Location (1 Location)



Property Photos (1 photos)





#### **Demographic Insights**





# 13.4k

## **Top Employment Categories**

| Management, business, science, and arts occupations                                  |
|--------------------------------------------------------------------------------------|
| Educational services, and health care and social assistance                          |
| Retail trade                                                                         |
| Transportation and warehousing, and utilities                                        |
| Professional, scientific, and management, and administrative, and waste management s |
| Arts, entertainment, and recreation, and accommodation and food services             |
| Manufacturing                                                                        |
| Public administration