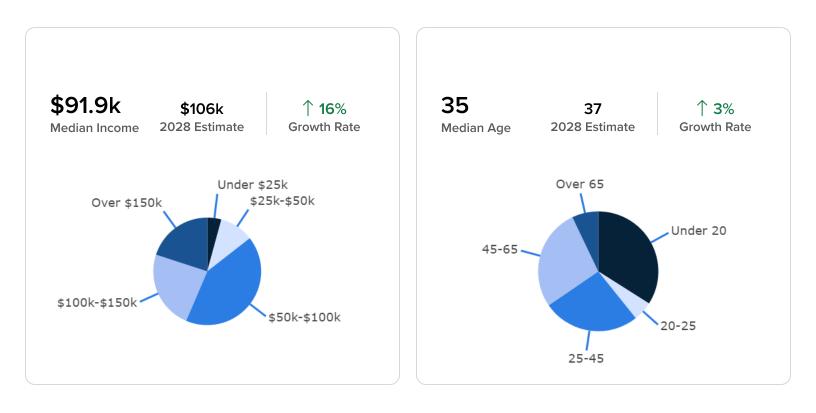

2681 Loganville Hwy SW, Grayson, GA 30017

# \$450,000

# 2681 Loganville Hwy

Land | 1.3 acres



Listing Added: 02/21/2024 Listing Updated: 04/01/2024



#### Details

Asking Price Subtype Lot Size (acres) Property Type Permitted Zoning

#### **Marketing Description**

Retail development site. Paved portion is buildable (used to have a tire service garage), flood plain in the rear portion.

#### Location (1 Location)



Property Photos (1 photos)





#### **Demographic Insights**





# 13.4k

## **Top Employment Categories**

| Management, business, science, and arts occupations                                  |
|--------------------------------------------------------------------------------------|
| Educational services, and health care and social assistance                          |
| Retail trade                                                                         |
| Transportation and warehousing, and utilities                                        |
| Professional, scientific, and management, and administrative, and waste management s |
| Arts, entertainment, and recreation, and accommodation and food services             |
| Manufacturing                                                                        |
| Public administration