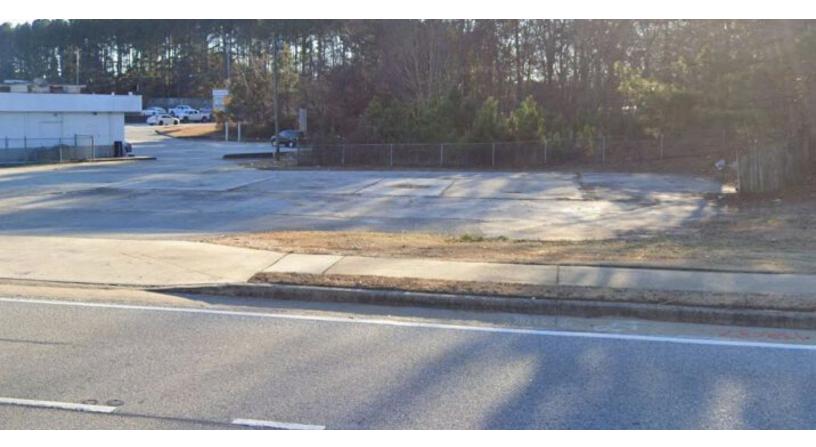

# 2681 Loganville Hwy

Land | 1.3 acres

Listing Added: 02/21/2024 Listing Updated: 04/01/2024

#### **Marketing Description**

Retail development site. Paved portion is buildable (used to have a tire service garage), flood plain in the rear portion.

#### Location (1 Location)

Property Photos (1 photos)