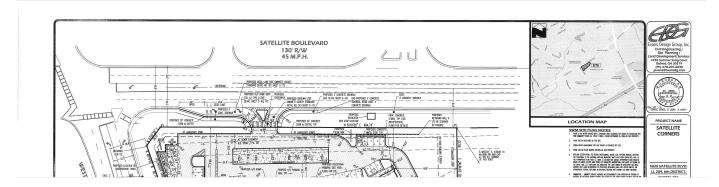

ble | 800 sq. ft. - 1,630 sq. ft.



Listing Added: 07/14/2021 Listing Updated: 05/06/2022



#### **Building Details**

Property Type
Subtype
restaurant
Tenancy
Minimum Divisible SQFT
Max Contiguous SQFT
Subtype
Su

#### **Building Description**

This is a new construction gas station with a c-store. We have restaurant space with a grease trap. The gas station and c store are not for lease. Construction should be complete in August. \$30/ ft. NNN.

100: 1,630.00 ft.
200: 810.00 ft.
400: 970.00 ft.
500: 810.00 ft.
600: 810.00 ft.
700: 1,130.00 ft.
800: 1,100.00 ft.

### **Building Location (1 Location)**



#### Available Space 1 Details

Listing Type Direct

800 SF

Lease Type NNN

Lease term 5+ years

Total Monthly Rent \$2,000

Days on Market 348 days

#### Available Space 1 Floorplan



### Available Space 2 Details

| Listing Type                | Direct   |
|-----------------------------|----------|
| RSF                         | 1,630 SF |
| Lease Type                  | NNN      |
| Lease term                  | 5+ years |
| Total Monthly Rent          | \$4,075  |
| Days on Market              | 348 days |
|                             |          |
| Available Space 2 Floorplan |          |

**Building Photos (5 photos)** 

# **Demographic Insights**











## **Housing Occupancy Ratio**

9:1

10:1 predicted by 2026

Occupied

## Renter to Homeowner Ratio

3:1

3:1 predicted by 2026

Remiers

| Vacant | Homeowner |  |
|--------|-----------|--|
|        |           |  |