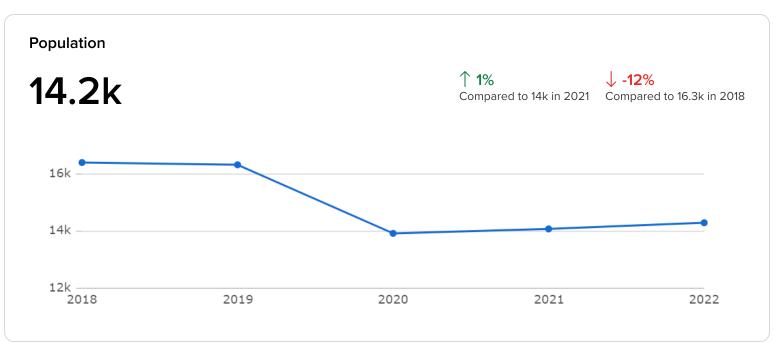

10105 Veterans Memorial Hwy, Austell, GA 30168

## \$500,000

3.99 ac on Veterans Memorial Pkwy.

Land



Listing Added: 06/14/2023 Listing Updated: 10/19/2023



## Details

#### **Marketing Description**

3.99 ac on Veterans Memorial Hwy. near Thornton Rd. Approx. 250 ft. of frontage.

\*\*\*MBCRE IS ONBOARDING EXPERIENCED AGENTS. KEEP WAY MORE OF WHAT YOU EARN, 90/10 SPLIT CAPPED AT \$10,000/YR. CALL OR E-MAIL TO DISCUSS.\*\*\*

#### Location (1 Location)



### **Property Photos (1 photos)**



#### **Demographic Insights**









## **Number of Employees**

# 11.5k

## **Top Employment Categories**

Management, business, science, and arts occupations

Educational services, and health care and social assistance

Retail trade

Professional, scientific, and management, and administrative, and waste management services

Finance and insurance, and real estate, and rental and leasing

Manufacturing

Arts, entertainment, and recreation, and accommodation and food services

Construction

Transportation and warehousing, and utilities

Other services, except public administration

Information

**Public administration** 

Wholesale trade

Agriculture

## **Housing Occupancy Ratio**

10:1

11:1 predicted by 2028

Occupied

Vacant

## Renter to Homeowner Ratio

1:1

1:1 predicted by 2028

Renters

Homeowner