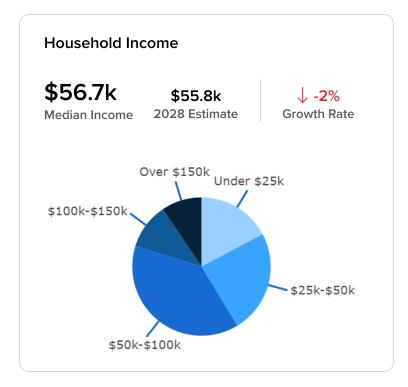

10105 Veterans Memorial Hwy, Austell, GA 30168

## \$500,000

3.99 ac on Veterans Memorial Pkwy.

Land



Listing Added: 06/14/2023 Listing Updated: 10/19/2023



## Details

#### **Marketing Description**

3.99 ac on Veterans Memorial Hwy. near Thornton Rd. Approx. 250 ft. of frontage.

\*\*\*MBCRE IS ONBOARDING EXPERIENCED AGENTS. KEEP WAY MORE OF WHAT YOU EARN, 90/10 SPLIT CAPPED AT \$10,000/YR. CALL OR E-MAIL TO DISCUSS.\*\*\*

#### Location (1 Location)



### **Property Photos (1 photos)**



#### **Demographic Insights**









## **Number of Employees**

# 11.5k

## **Top Employment Categories**

Management, business, science, and arts occupations

Educational services, and health care and social assistance

Retail trade

Professional, scientific, and management, and administrative, and waste management services

Finance and insurance, and real estate, and rental and leasing

Manufacturing

Arts, entertainment, and recreation, and accommodation and food services

Construction

Transportation and warehousing, and utilities

Other services, except public administration

Information

**Public administration** 

Wholesale trade

Agriculture

## **Housing Occupancy Ratio**

10:1

11:1 predicted by 2028

Occupied

Vacant

## Renter to Homeowner Ratio

1:1

1:1 predicted by 2028

Renters

Homeowner